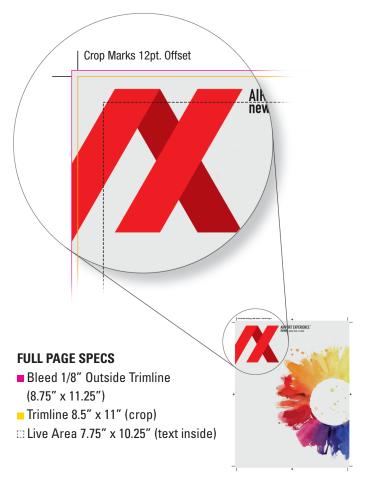

## SPECS

| AD SIZES               | WIDTH  | HEIGHT |
|------------------------|--------|--------|
| Full Page              | 8.5″   | 11″    |
| Full Page (with bleed) | 8.75″  | 11.25″ |
| Full Page (live area)  | 7.75″  | 10.25″ |
| 2/3 Page               | 4.833" | 10″    |
| 1/2 Page Horizontal    | 7.375″ | 4.875″ |
| 1/2 Page Vertical      | 4.833" | 7.375″ |